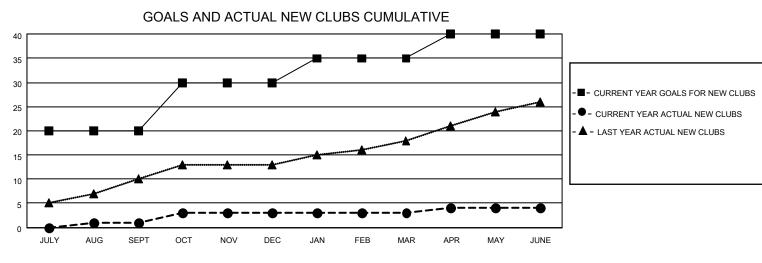

## LOCATION INDIA

District 317 E

Results as of: 6/30/2023

| Clubs                 |               |           |               | Members               |                        |                         |                                                    |
|-----------------------|---------------|-----------|---------------|-----------------------|------------------------|-------------------------|----------------------------------------------------|
| RESULTS FOR 2022-2023 |               |           |               | RESULTS FOR 2022-2023 |                        |                         |                                                    |
| QUARTER               | NEW CLUB GOAL | NEW CLUBS | DROPPED CLUBS | QUARTER               | BER GROWTH NET<br>GOAL | MEMBER GROWTH<br>ACTUAL | DROPPED<br>MEMBERS ACTUAL<br>(including transfers) |
| JULY/AUG/SEPT         | 20            | 1         | 2             | JULY/AUG/SEPT         | 50                     | 108                     | 85                                                 |
| OCT/NOV/DEC           | 10            | 2         | 11            | OCT/NOV/DEC           | 50                     | 94                      | 448                                                |
| JAN/FEB/MAR           | 5             | 0         | 0             | JAN/FEB/MAR           | 25                     | 127                     | 8                                                  |
| APR/MAY/JUNE          | 5             | 1         | 5             | APR/MAY/JUNE          | 25                     | 87                      | 304                                                |