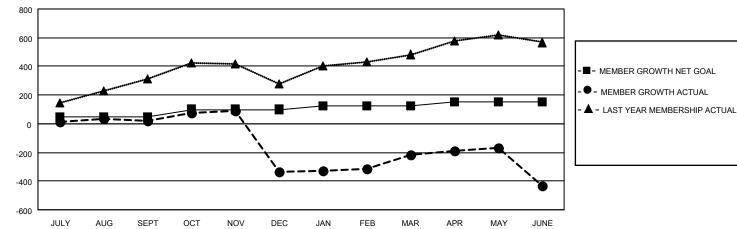

## LOCATION INDIA

District 317 E

Results as of: 6/30/2023

| Clubs                 |               |           |               | Members               |                        |                         |                                                    |
|-----------------------|---------------|-----------|---------------|-----------------------|------------------------|-------------------------|----------------------------------------------------|
| RESULTS FOR 2022-2023 |               |           |               | RESULTS FOR 2022-2023 |                        |                         |                                                    |
| QUARTER               | NEW CLUB GOAL | NEW CLUBS | DROPPED CLUBS | QUARTER               | BER GROWTH NET<br>GOAL | MEMBER GROWTH<br>ACTUAL | DROPPED<br>MEMBERS ACTUAL<br>(including transfers) |
| JULY/AUG/SEPT         | 20            | 1         | 2             | JULY/AUG/SEPT         | 50                     | 108                     | 85                                                 |
| OCT/NOV/DEC           | 10            | 2         | 11            | OCT/NOV/DEC           | 50                     | 94                      | 448                                                |
| JAN/FEB/MAR           | 5             | 0         | 0             | JAN/FEB/MAR           | 25                     | 127                     | 8                                                  |
| APR/MAY/JUNE          | 5             | 1         | 5             | APR/MAY/JUNE          | 25                     | 87                      | 304                                                |